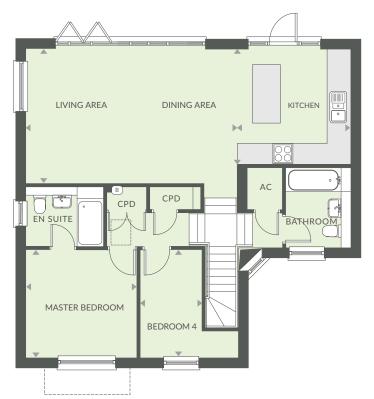

#### FIRST FLOOR

| Living/Dining Area | 6.37 x 4.04m | 20'11" x 13'3" |
|--------------------|--------------|----------------|
| Kitchen            | 3.41 x 3.38m | 11'2" x 11'1"  |
| Master Bedroom     | 3.33 x 3.27m | 10'11" x 10'9" |
| Bedroom 4          | 3.27 x 1.90m | 10'9" x 6'3"   |

#### **GROUND FLOOR**

FIRST FLOOR

KEY: B Boiler CPD Cupboard Loft access hatch AC Airing cupboard

Computer generated image is not to scale. Finishes and materials may vary from those shown. Landscaping is illustrative only. Please note floor plans and dimensions are taken from architectural drawings and are for guidance only. Kitchen layouts are for illustrative purposes only, please ask to see separate kitchen layouts.