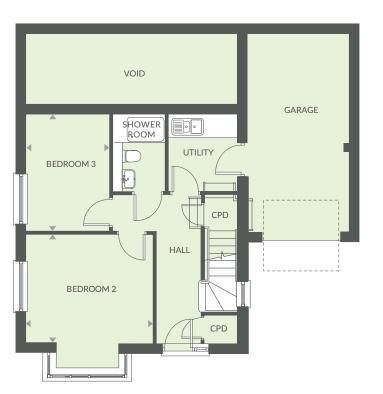

#### GROUND FLOOR

| Bedroom 2 | 3.81 x 3.23m | 12'6" x 10'7" |
|-----------|--------------|---------------|
| Bedroom 3 | 3.46 x 2.52m | 11'4" x 8'3"  |

#### **GROUND FLOOR**

FIRST FLOOR

KEY: B Boiler CPD Cupboard Loft access hatch AC Airing cupboard

Computer generated image is not to scale. Finishes and materials may vary from those shown. Landscaping is illustrative only. Please note floor plans and dimensions are taken from architectural drawings and are for guidance only. Kitchen layouts are for illustrative purposes only, please ask to see separate kitchen layouts.