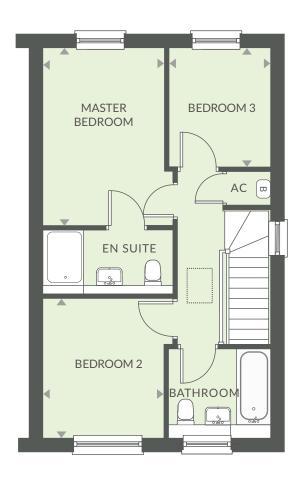

#### FIRST FLOOR

| Master Bedroom | 3.90 x 2.63m | 12'9" x 8'8" |
|----------------|--------------|--------------|
| Bedroom 2      | 3.00 x 2.63m | 9'10" x 8'8" |
| Bedroom 3      | 2.60 x 2.23m | 8'6" x 7'4"  |

#### TOTAL FLOOR AREA

84 sq n

907 sq ft

#### **GROUND FLOOR**

FIRST FLOOR

KEY: B Boiler CPD Cupboard Loft access hatch AC Airing cupboard

Computer generated image is not to scale. Finishes and materials may vary from those shown. Landscaping is illustrative only. Please note floor plans and dimensions are taken from architectural drawings and are for guidance only. Kitchen layouts are for illustrative purposes only, please ask to see separate kitchen layouts.