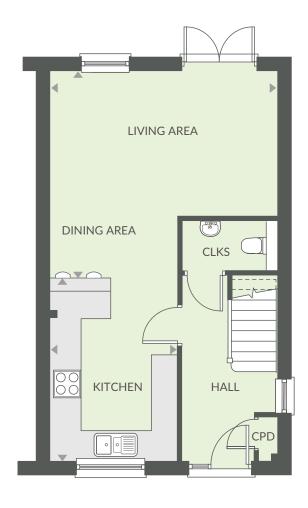

#### GROUND FLOOR

| Living/Dining Area | 4.95 x 4.56m | 16'3" x 15'0" |
|--------------------|--------------|---------------|
| Kitchen            | 3.95 x 2.81m | 13'0" x 9'3"  |

#### TOTAL FLOOR AREA

84 sq n

907 sq ft

#### **GROUND FLOOR**

FIRST FLOOR

KEY: B Boiler CPD Cupboard Loft access hatch AC Airing cupboard

Computer generated image is not to scale. Finishes and materials may vary from those shown. Landscaping is illustrative only. Please note floor plans and dimensions are taken from architectural drawings and are for guidance only. Kitchen layouts are for illustrative purposes only, please ask to see separate kitchen layouts.