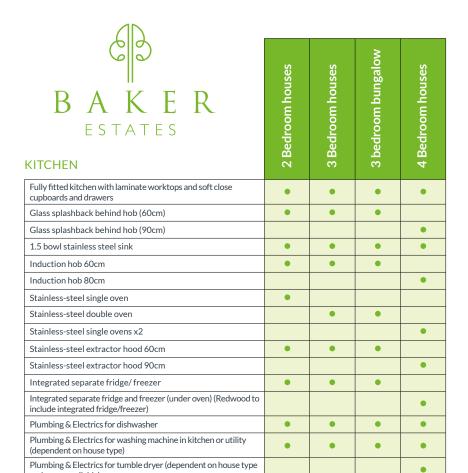

## **INTERNAL FINISHES**

| Light oak veneer doors with contemporary chrome door furniture | • | • | • | • |
|----------------------------------------------------------------|---|---|---|---|
| Timeless white emulsion to walls and smooth white ceilings     | • | • | • | • |
| White gloss woodwork                                           | • | • | • | • |
| Oak capping to handrail for staircase (if applicable)          | • | • | • | • |