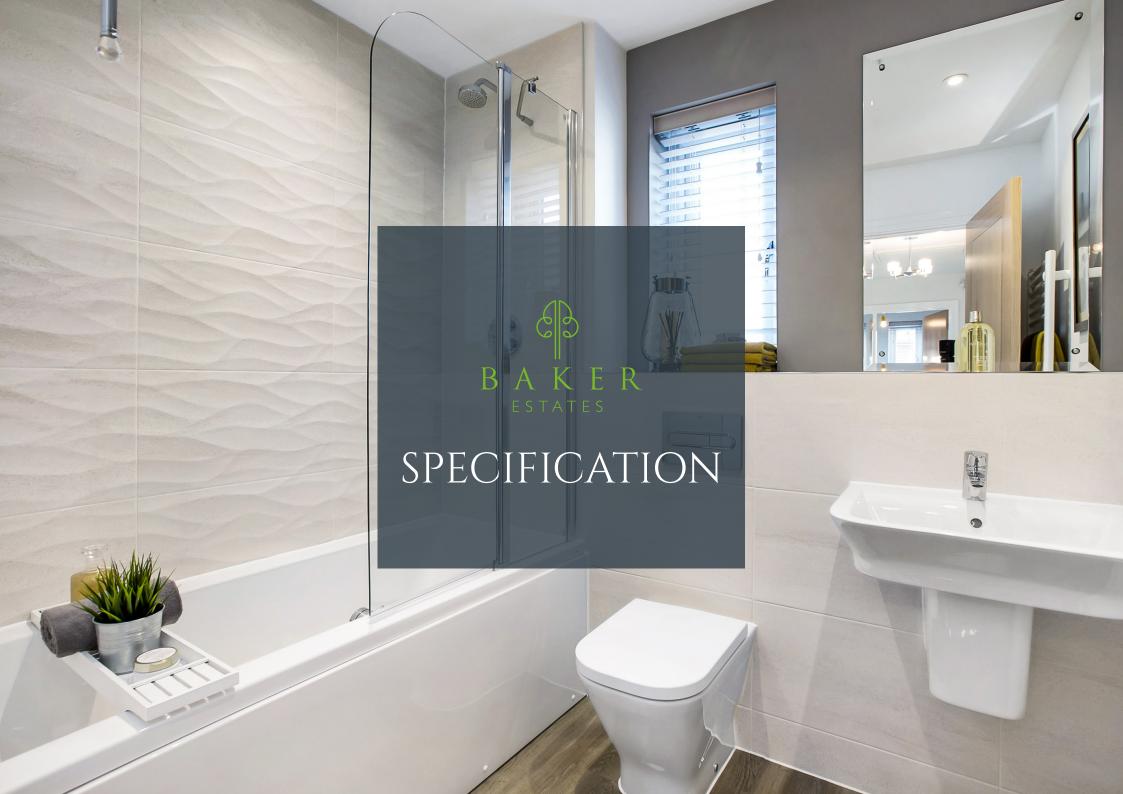

## **BATHROOM & EN-SUITE**

| Roca white sanitaryware with contemporary chrome fittings                                         | • | • | • | • | • |
|---------------------------------------------------------------------------------------------------|---|---|---|---|---|
| Thermostatic valve with rainsense showerhead and loft shower complete with glass screen over bath | • | • | • | • | • |
| Thermostatic valve with rainsense showerhead in en-suites                                         | • | • | • |   | • |
| White heated towel rail in bathroom                                                               | • | • | • | • |   |
| White heated towel rail in en-suite                                                               | • | • | • |   |   |
| Chrome heated towel rail in bathroom and en-suite                                                 |   |   |   |   | • |
| Full height tiling around bath in bathroom                                                        | • | • | • | • | • |
| Full height tiling around shower in en-suite                                                      | • | • | • |   | • |
| Half height tiling to walls with sanitary ware in bathroom                                        | • | • | • | • | • |
| Half height tiling to walls with sanitary ware in en-suite                                        | • | • | • |   | • |
|                                                                                                   |   |   |   |   |   |